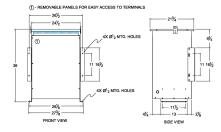

### SCHEMATIC/DIAGRAM AND DIMENSION PICTURES

Single Phase Isolation Transformer with a capacity of 75kVA, transforming 440 Volts to 230/460 Volts

**OFFICIAL QUOTE** 