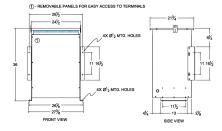

#### SCHEMATIC/DIAGRAM AND DIMENSION PICTURES

Three Phase Isolation Transformer with a capacity of 75kVA, transforming 440 Volts to 220Y/127 Volts

**OFFICIAL QUOTE** 