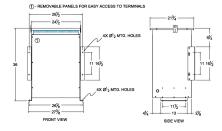

## SCHEMATIC/DIAGRAM AND DIMENSION PICTURES

Three Phase Isolation Transformer with a capacity of 75kVA, transforming 440 Volts to 220Y/127 Volts

**OFFICIAL QUOTE** 