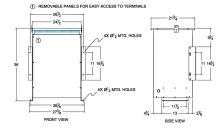

#### SCHEMATIC/DIAGRAM AND DIMENSION PICTURES

Single Phase Isolation Transformer with a capacity of 75kVA, transforming 440 Volts to 110 Volts

**OFFICIAL QUOTE** 

#### 75KVA 440 VOLTS TO 110 VOLTS SINGLE PHASE ISOLATION TRANSFORMER