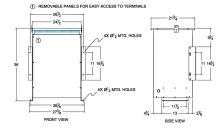

## SCHEMATIC/DIAGRAM AND DIMENSION PICTURES

Single Phase Isolation Transformer with a capacity of 75kVA, transforming 416 Volts to 575 Volts

**OFFICIAL QUOTE** 