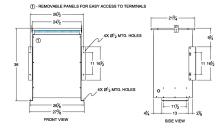

#### SCHEMATIC/DIAGRAM AND DIMENSION PICTURES

Three Phase Isolation Transformer with a capacity of 75kVA, transforming 416 Volts to 460Y/266 Volts

**OFFICIAL QUOTE** 