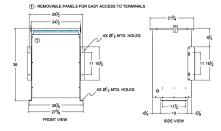

#### SCHEMATIC/DIAGRAM AND DIMENSION PICTURES

Three Phase Isolation Transformer with a capacity of 75kVA, transforming 416 Volts to 460Y/266 Volts

**OFFICIAL QUOTE** 