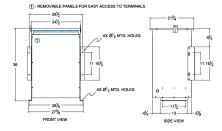

#### SCHEMATIC/DIAGRAM AND DIMENSION PICTURES

Three Phase Isolation Transformer with a capacity of 75kVA, transforming 416 Volts to 460Y/266 Volts

**OFFICIAL QUOTE** 