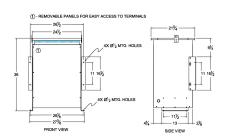

#### **SCHEMATIC/DIAGRAM AND DIMENSION PICTURES**

Three Phase Isolation Transformer with a capacity of 75kVA, transforming 416 Volts to 416Y/240 Volts