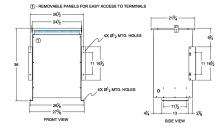

#### SCHEMATIC/DIAGRAM AND DIMENSION PICTURES

Three Phase Isolation Transformer with a capacity of 75kVA, transforming 416 Volts to 415Y/240 Volts

**OFFICIAL QUOTE** 