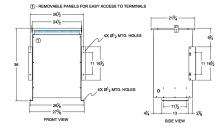

#### SCHEMATIC/DIAGRAM AND DIMENSION PICTURES

Three Phase Isolation Transformer with a capacity of 75kVA, transforming 416 Volts to 380Y/220 Volts

**OFFICIAL QUOTE** 