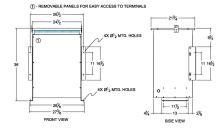

## SCHEMATIC/DIAGRAM AND DIMENSION PICTURES

Single Phase Isolation Transformer with a capacity of 75kVA, transforming 416 Volts to 380 Volts

**OFFICIAL QUOTE** 