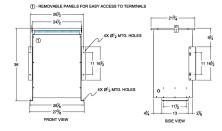

### SCHEMATIC/DIAGRAM AND DIMENSION PICTURES

Three Phase Isolation Transformer with a capacity of 75kVA, transforming 416 Volts to 240Y/139 Volts

**OFFICIAL QUOTE** 