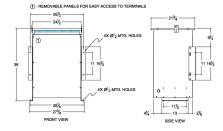

### SCHEMATIC/DIAGRAM AND DIMENSION PICTURES

Three Phase Isolation Transformer with a capacity of 75kVA, transforming 416 Volts to 240Y/139 Volts

**OFFICIAL QUOTE** 