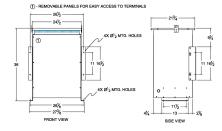

#### SCHEMATIC/DIAGRAM AND DIMENSION PICTURES

Three Phase Isolation Transformer with a capacity of 75kVA, transforming 416 Volts to 240Y/139 Volts

**OFFICIAL QUOTE** 