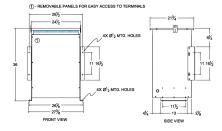

#### SCHEMATIC/DIAGRAM AND DIMENSION PICTURES

Three Phase Isolation Transformer with a capacity of 75kVA, transforming 416 Volts to 240Y/139 Volts

**OFFICIAL QUOTE** 