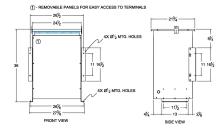

#### SCHEMATIC/DIAGRAM AND DIMENSION PICTURES

Single Phase Isolation Transformer with a capacity of 75kVA, transforming 416 Volts to 240 Volts

**OFFICIAL QUOTE** 