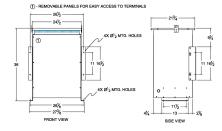

#### SCHEMATIC/DIAGRAM AND DIMENSION PICTURES

Three Phase Isolation Transformer with a capacity of 75kVA, transforming 416 Volts to 220Y/127 Volts

**OFFICIAL QUOTE** 