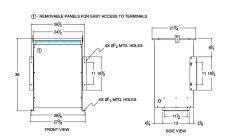

#### **SCHEMATIC/DIAGRAM AND DIMENSION PICTURES**

Three Phase Isolation Transformer with a capacity of 75kVA, transforming 416 Volts to 220Y/127 Volts