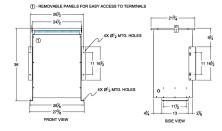

#### SCHEMATIC/DIAGRAM AND DIMENSION PICTURES

Three Phase Isolation Transformer with a capacity of 75kVA, transforming 416 Volts to 208Y/120 Volts

**OFFICIAL QUOTE** 