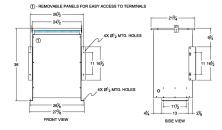

## SCHEMATIC/DIAGRAM AND DIMENSION PICTURES

Single Phase Isolation Transformer with a capacity of 75kVA, transforming 416 Volts to 208 Volts

**OFFICIAL QUOTE** 