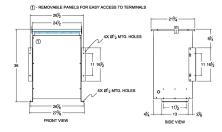

## SCHEMATIC/DIAGRAM AND DIMENSION PICTURES

Single Phase Isolation Transformer with a capacity of 75kVA, transforming 416 Volts to 208 Volts

**OFFICIAL QUOTE** 