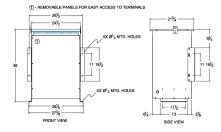

### SCHEMATIC/DIAGRAM AND DIMENSION PICTURES

Single Phase Isolation Transformer with a capacity of 75kVA, transforming 416 Volts to 115/230 Volts

**OFFICIAL QUOTE** 