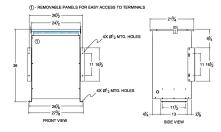

### SCHEMATIC/DIAGRAM AND DIMENSION PICTURES

Single Phase Isolation Transformer with a capacity of 75kVA, transforming 416 Volts to 110/220 Volts

**OFFICIAL QUOTE** 