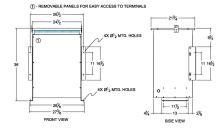

#### SCHEMATIC/DIAGRAM AND DIMENSION PICTURES

Three Phase Isolation Transformer with a capacity of 75kVA, transforming 415 Volts to 575Y/332 Volts

**OFFICIAL QUOTE** 

#### 75KVA 415 VOLTS TO 575Y/332 VOLTS THREE PHASE ISOLATION TRANSFORMER