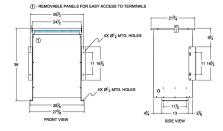

#### SCHEMATIC/DIAGRAM AND DIMENSION PICTURES

Three Phase Isolation Transformer with a capacity of 75kVA, transforming 415 Volts to 550Y/318 Volts

**OFFICIAL QUOTE** 