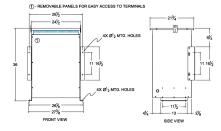

#### SCHEMATIC/DIAGRAM AND DIMENSION PICTURES

Three Phase Isolation Transformer with a capacity of 75kVA, transforming 415 Volts to 460Y/266 Volts

**OFFICIAL QUOTE** 