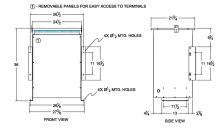

#### SCHEMATIC/DIAGRAM AND DIMENSION PICTURES

Single Phase Isolation Transformer with a capacity of 75kVA, transforming 415 Volts to 416 Volts

**OFFICIAL QUOTE** 