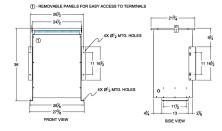

#### SCHEMATIC/DIAGRAM AND DIMENSION PICTURES

Three Phase Isolation Transformer with a capacity of 75kVA, transforming 415 Volts to 400Y/231 Volts

**OFFICIAL QUOTE** 