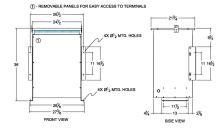

#### SCHEMATIC/DIAGRAM AND DIMENSION PICTURES

Three Phase Isolation Transformer with a capacity of 75kVA, transforming 415 Volts to 380Y/220 Volts

**OFFICIAL QUOTE** 