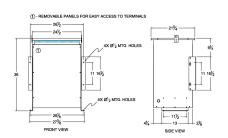

#### **SCHEMATIC/DIAGRAM AND DIMENSION PICTURES**

Three Phase Isolation Transformer with a capacity of 75kVA, transforming 415 Volts to 380Y/220 Volts