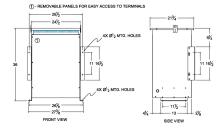

### SCHEMATIC/DIAGRAM AND DIMENSION PICTURES

Three Phase Isolation Transformer with a capacity of 75kVA, transforming 415 Volts to 240Y/139 Volts

**OFFICIAL QUOTE** 