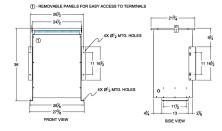

## SCHEMATIC/DIAGRAM AND DIMENSION PICTURES

Single Phase Isolation Transformer with a capacity of 75kVA, transforming 415 Volts to 230 Volts

**OFFICIAL QUOTE** 

### **75KVA 415 VOLTS TO 230 VOLTS** SINGLE PHASE ISOLATION TRANSFORMER