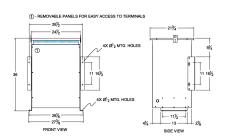

#### **SCHEMATIC/DIAGRAM AND DIMENSION PICTURES**

Three Phase Isolation Transformer with a capacity of 75kVA, transforming 415 Volts to 220Y/127 Volts