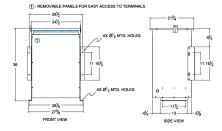

### SCHEMATIC/DIAGRAM AND DIMENSION PICTURES

Three Phase Isolation Transformer with a capacity of 75kVA, transforming 415 Volts to 220Y/127 Volts

**OFFICIAL QUOTE** 