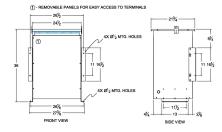

#### SCHEMATIC/DIAGRAM AND DIMENSION PICTURES

Single Phase Isolation Transformer with a capacity of 75kVA, transforming 415 Volts to 120 Volts

**OFFICIAL QUOTE** 