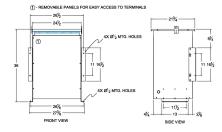

### SCHEMATIC/DIAGRAM AND DIMENSION PICTURES

Single Phase Isolation Transformer with a capacity of 75kVA, transforming 415 Volts to 120/240 Volts

**OFFICIAL QUOTE** 

# 