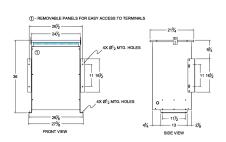

#### **SCHEMATIC/DIAGRAM AND DIMENSION PICTURES**

Three Phase Isolation Transformer with a capacity of 75kVA, transforming 400 Volts to 600Y/347 Volts

#### PRODUCT SPECIFICATIONS

| PRODUCT SPECIFICATIONS     |                                                                                      |  |
|----------------------------|--------------------------------------------------------------------------------------|--|
| Weight                     | 580 lbs                                                                              |  |
| Phases                     | 3                                                                                    |  |
| kVA                        | <u>75</u>                                                                            |  |
| Connection                 | 3Ph-DY-5T-SU                                                                         |  |
| Primary Voltage            | 400                                                                                  |  |
| Primary Max Current        | 108.25A                                                                              |  |
| Primary Markings           | <u>X1-X2-X3</u>                                                                      |  |
| Primary Terminals          | <u>Pads</u>                                                                          |  |
| Secondary Voltage          | 600Y/347                                                                             |  |
| Secondary Max Current      | 72.17A                                                                               |  |
| Secondary Markings         | H0-H1-H2-H3                                                                          |  |
| Secondary Terminals        | <u>Pads</u>                                                                          |  |
| Primary Taps               | +/- 2 x 2.5%                                                                         |  |
| Conductor Material         | Copper                                                                               |  |
| BIL (Insulation) Level     | 10kV                                                                                 |  |
| Efficiency (@35% Load) %   | 98.50% (DOE 2016/NRCan 2019)                                                         |  |
| Impedance Range            | 4.0 - 6.0%                                                                           |  |
| Sound (db)                 | <u>50</u>                                                                            |  |
| Enclosure Type             | NEMA 3R Indoor                                                                       |  |
| Enclosure Size             | E3R-7                                                                                |  |
| Finish/Colour              | Polyester Powder Coat - ANSI/ASA 61 Grey                                             |  |
| Standards & Certifications | CSA Certified File No. LR34493, UL Listed File No. E108255, ISO 9001:2015 Registered |  |
| Temperatue Rise            | 150°C                                                                                |  |