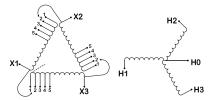

#### **SCHEMATIC/DIAGRAM AND DIMENSION PICTURES**

Three Phase Isolation Transformer with a capacity of 75kVA, transforming 400 Volts to 600Y/347 Volts

#### PRODUCT SPECIFICATIONS

| PRODUCT SPECIFICATIONS     |                                                                                      |  |
|----------------------------|--------------------------------------------------------------------------------------|--|
| Weight                     | 580 lbs                                                                              |  |
| Phases                     | 3                                                                                    |  |
| kVA                        | <u>75</u>                                                                            |  |
| Connection                 | 3Ph-DY-5T-SU                                                                         |  |
| Primary Voltage            | 400                                                                                  |  |
| Primary Max Current        | 108.25A                                                                              |  |
| Primary Markings           | <u>X1-X2-X3</u>                                                                      |  |
| Primary Terminals          | <u>Pads</u>                                                                          |  |
| Secondary Voltage          | 600Y/347                                                                             |  |
| Secondary Max Current      | 72.17A                                                                               |  |
| Secondary Markings         | H0-H1-H2-H3                                                                          |  |
| Secondary Terminals        | <u>Pads</u>                                                                          |  |
| Primary Taps               | +/- 2 x 2.5%                                                                         |  |
| Conductor Material         | Copper                                                                               |  |
| BIL (Insulation) Level     | 10kV                                                                                 |  |
| Efficiency (@35% Load) %   | 98.50% (DOE 2016/NRCan 2019)                                                         |  |
| Impedance Range            | 4.0 - 6.0%                                                                           |  |
| Sound (db)                 | <u>50</u>                                                                            |  |
| Enclosure Type             | NEMA 3R Indoor                                                                       |  |
| Enclosure Size             | E3R-7                                                                                |  |
| Finish/Colour              | Polyester Powder Coat - ANSI/ASA 61 Grey                                             |  |
| Standards & Certifications | CSA Certified File No. LR34493, UL Listed File No. E108255, ISO 9001:2015 Registered |  |
| Temperatue Rise            | 150°C                                                                                |  |