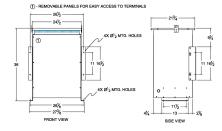

## SCHEMATIC/DIAGRAM AND DIMENSION PICTURES

Single Phase Isolation Transformer with a capacity of 75kVA, transforming 400 Volts to 575 Volts

**OFFICIAL QUOTE** 