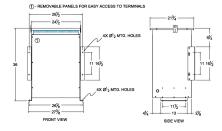

#### SCHEMATIC/DIAGRAM AND DIMENSION PICTURES

Three Phase Isolation Transformer with a capacity of 75kVA, transforming 400 Volts to 480Y/277 Volts

**OFFICIAL QUOTE** 