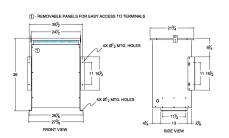

#### **SCHEMATIC/DIAGRAM AND DIMENSION PICTURES**

Three Phase Isolation Transformer with a capacity of 75kVA, transforming 400 Volts to 460Y/266 Volts