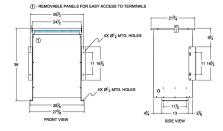

#### SCHEMATIC/DIAGRAM AND DIMENSION PICTURES

Three Phase Isolation Transformer with a capacity of 75kVA, transforming 400 Volts to 460Y/266 Volts

**OFFICIAL QUOTE** 