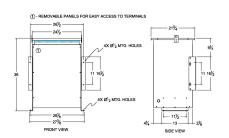

#### **SCHEMATIC/DIAGRAM AND DIMENSION PICTURES**

Three Phase Isolation Transformer with a capacity of 75kVA, transforming 400 Volts to 440Y/254 Volts