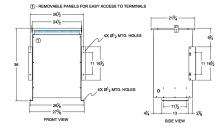

#### SCHEMATIC/DIAGRAM AND DIMENSION PICTURES

Single Phase Isolation Transformer with a capacity of 75kVA, transforming 400 Volts to 440 Volts

**OFFICIAL QUOTE** 