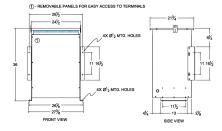

### SCHEMATIC/DIAGRAM AND DIMENSION PICTURES

Three Phase Isolation Transformer with a capacity of 75kVA, transforming 400 Volts to 400Y/231 Volts

**OFFICIAL QUOTE** 