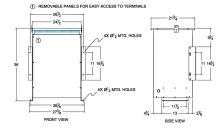

#### SCHEMATIC/DIAGRAM AND DIMENSION PICTURES

Single Phase Isolation Transformer with a capacity of 75kVA, transforming 400 Volts to 400 Volts

**OFFICIAL QUOTE** 