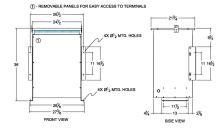

#### SCHEMATIC/DIAGRAM AND DIMENSION PICTURES

Three Phase Isolation Transformer with a capacity of 75kVA, transforming 400 Volts to 380Y/220 Volts

**OFFICIAL QUOTE** 