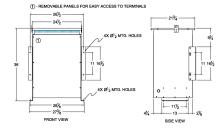

#### SCHEMATIC/DIAGRAM AND DIMENSION PICTURES

Three Phase Isolation Transformer with a capacity of 75kVA, transforming 400 Volts to 380Y/220 Volts

**OFFICIAL QUOTE** 