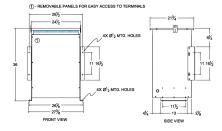

#### SCHEMATIC/DIAGRAM AND DIMENSION PICTURES

Three Phase Isolation Transformer with a capacity of 75kVA, transforming 400 Volts to 240Y/139 Volts

**OFFICIAL QUOTE** 