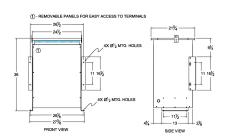

#### **SCHEMATIC/DIAGRAM AND DIMENSION PICTURES**

Three Phase Isolation Transformer with a capacity of 75kVA, transforming 400 Volts to 230Y/133 Volts